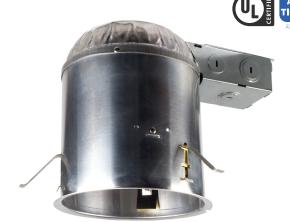

## LED600ICRA-NJ

6" IC Air-Tight LED Dedicatd Remodel Housing (New Junction Box)

#### **Junction Box**

- · Listed for through branch circuit wiring
- Contains one 1-1/8", six 7/8" knockouts and four Romex pryouts with strain relief

• Housing adjusts from 5/8"-1 3/8" to accommodate various ceiling thickness

### **Remodel Clips**

• Three remodel clips secure housing and accommodates 1/2" and 5/8" ceiling materials

- cULus Listed for Damp Location
- · cULus Listed for Feed Through
- Certified under ASTM-E283 for Air tight construction