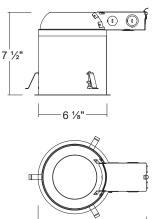

#### **Junction Box**

- · Listed for through branch circuit wiring
- Contains one 1-1/8", six 7/8" knockouts and four Romex pryouts with strain relief

• Housing adjusts from 5/8"-1 3/8" to accommodate various ceiling thickness

### **Remodel Clips**

• Three remodel clips secure housing and accommodates 1/2" and 5/8" ceiling materials

- cULus Listed for Damp Location
- · cULus Listed for Feed Through
- Certified under ASTM-E283 for Air tight construction